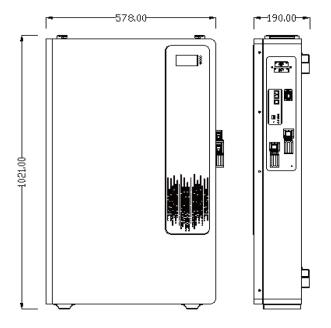

## **Battery Specification**

| 1                                                                          | Nominal Characteristics                  |                                                                                                                                                                                                                                                                                                                                                                                                                                                                                                                                                                                                                                                                                                                                                                                                                                                                                                                                                                                                                                                                                                                                                                                                                                                                                                                                                                                                                                                                                                                                                                                                                                                                                                                                                                                                                                                                                                                                                                                                                                                                                                                                |
|----------------------------------------------------------------------------|------------------------------------------|--------------------------------------------------------------------------------------------------------------------------------------------------------------------------------------------------------------------------------------------------------------------------------------------------------------------------------------------------------------------------------------------------------------------------------------------------------------------------------------------------------------------------------------------------------------------------------------------------------------------------------------------------------------------------------------------------------------------------------------------------------------------------------------------------------------------------------------------------------------------------------------------------------------------------------------------------------------------------------------------------------------------------------------------------------------------------------------------------------------------------------------------------------------------------------------------------------------------------------------------------------------------------------------------------------------------------------------------------------------------------------------------------------------------------------------------------------------------------------------------------------------------------------------------------------------------------------------------------------------------------------------------------------------------------------------------------------------------------------------------------------------------------------------------------------------------------------------------------------------------------------------------------------------------------------------------------------------------------------------------------------------------------------------------------------------------------------------------------------------------------------|
| No                                                                         | ominal Voltage /V                        | 51.2                                                                                                                                                                                                                                                                                                                                                                                                                                                                                                                                                                                                                                                                                                                                                                                                                                                                                                                                                                                                                                                                                                                                                                                                                                                                                                                                                                                                                                                                                                                                                                                                                                                                                                                                                                                                                                                                                                                                                                                                                                                                                                                           |
| No                                                                         | ominal Capacity /Ah (25° C , 0.2C)       | 200                                                                                                                                                                                                                                                                                                                                                                                                                                                                                                                                                                                                                                                                                                                                                                                                                                                                                                                                                                                                                                                                                                                                                                                                                                                                                                                                                                                                                                                                                                                                                                                                                                                                                                                                                                                                                                                                                                                                                                                                                                                                                                                            |
| N                                                                          | Mechanical characteristics               |                                                                                                                                                                                                                                                                                                                                                                                                                                                                                                                                                                                                                                                                                                                                                                                                                                                                                                                                                                                                                                                                                                                                                                                                                                                                                                                                                                                                                                                                                                                                                                                                                                                                                                                                                                                                                                                                                                                                                                                                                                                                                                                                |
| W                                                                          | 'eight (approximate)/Kg                  | 109.0                                                                                                                                                                                                                                                                                                                                                                                                                                                                                                                                                                                                                                                                                                                                                                                                                                                                                                                                                                                                                                                                                                                                                                                                                                                                                                                                                                                                                                                                                                                                                                                                                                                                                                                                                                                                                                                                                                                                                                                                                                                                                                                          |
| Di                                                                         | mension L*W*H /mm                        | 1021*578*190                                                                                                                                                                                                                                                                                                                                                                                                                                                                                                                                                                                                                                                                                                                                                                                                                                                                                                                                                                                                                                                                                                                                                                                                                                                                                                                                                                                                                                                                                                                                                                                                                                                                                                                                                                                                                                                                                                                                                                                                                                                                                                                   |
| Te                                                                         | erminal                                  | M8                                                                                                                                                                                                                                                                                                                                                                                                                                                                                                                                                                                                                                                                                                                                                                                                                                                                                                                                                                                                                                                                                                                                                                                                                                                                                                                                                                                                                                                                                                                                                                                                                                                                                                                                                                                                                                                                                                                                                                                                                                                                                                                             |
| E                                                                          | lectrical characteristics                |                                                                                                                                                                                                                                                                                                                                                                                                                                                                                                                                                                                                                                                                                                                                                                                                                                                                                                                                                                                                                                                                                                                                                                                                                                                                                                                                                                                                                                                                                                                                                                                                                                                                                                                                                                                                                                                                                                                                                                                                                                                                                                                                |
| Voltage window/V                                                           |                                          | 44.8 to 58.4                                                                                                                                                                                                                                                                                                                                                                                                                                                                                                                                                                                                                                                                                                                                                                                                                                                                                                                                                                                                                                                                                                                                                                                                                                                                                                                                                                                                                                                                                                                                                                                                                                                                                                                                                                                                                                                                                                                                                                                                                                                                                                                   |
| Float charge voltage/V                                                     |                                          | 55.2                                                                                                                                                                                                                                                                                                                                                                                                                                                                                                                                                                                                                                                                                                                                                                                                                                                                                                                                                                                                                                                                                                                                                                                                                                                                                                                                                                                                                                                                                                                                                                                                                                                                                                                                                                                                                                                                                                                                                                                                                                                                                                                           |
| Max. continue discharge current/A                                          |                                          | 100                                                                                                                                                                                                                                                                                                                                                                                                                                                                                                                                                                                                                                                                                                                                                                                                                                                                                                                                                                                                                                                                                                                                                                                                                                                                                                                                                                                                                                                                                                                                                                                                                                                                                                                                                                                                                                                                                                                                                                                                                                                                                                                            |
| Max. pulse discharge current/A                                             |                                          | 150A 1Sec.                                                                                                                                                                                                                                                                                                                                                                                                                                                                                                                                                                                                                                                                                                                                                                                                                                                                                                                                                                                                                                                                                                                                                                                                                                                                                                                                                                                                                                                                                                                                                                                                                                                                                                                                                                                                                                                                                                                                                                                                                                                                                                                     |
| M                                                                          | ax. continue charge current/A            | 50                                                                                                                                                                                                                                                                                                                                                                                                                                                                                                                                                                                                                                                                                                                                                                                                                                                                                                                                                                                                                                                                                                                                                                                                                                                                                                                                                                                                                                                                                                                                                                                                                                                                                                                                                                                                                                                                                                                                                                                                                                                                                                                             |
| C                                                                          | Operating conditions                     |                                                                                                                                                                                                                                                                                                                                                                                                                                                                                                                                                                                                                                                                                                                                                                                                                                                                                                                                                                                                                                                                                                                                                                                                                                                                                                                                                                                                                                                                                                                                                                                                                                                                                                                                                                                                                                                                                                                                                                                                                                                                                                                                |
| Cycle life (+25℃ 0.2C 100%DOD)                                             |                                          | > 6000 Cycles                                                                                                                                                                                                                                                                                                                                                                                                                                                                                                                                                                                                                                                                                                                                                                                                                                                                                                                                                                                                                                                                                                                                                                                                                                                                                                                                                                                                                                                                                                                                                                                                                                                                                                                                                                                                                                                                                                                                                                                                                                                                                                                  |
| Operating temperature                                                      |                                          | Discharge -10℃ to 50℃                                                                                                                                                                                                                                                                                                                                                                                                                                                                                                                                                                                                                                                                                                                                                                                                                                                                                                                                                                                                                                                                                                                                                                                                                                                                                                                                                                                                                                                                                                                                                                                                                                                                                                                                                                                                                                                                                                                                                                                                                                                                                                          |
| _                                                                          |                                          | Charge 0°C to 50°C                                                                                                                                                                                                                                                                                                                                                                                                                                                                                                                                                                                                                                                                                                                                                                                                                                                                                                                                                                                                                                                                                                                                                                                                                                                                                                                                                                                                                                                                                                                                                                                                                                                                                                                                                                                                                                                                                                                                                                                                                                                                                                             |
| St                                                                         | orage temperature                        | 0 to 30℃                                                                                                                                                                                                                                                                                                                                                                                                                                                                                                                                                                                                                                                                                                                                                                                                                                                                                                                                                                                                                                                                                                                                                                                                                                                                                                                                                                                                                                                                                                                                                                                                                                                                                                                                                                                                                                                                                                                                                                                                                                                                                                                       |
| Storage duration                                                           |                                          | 6 months at 25°C                                                                                                                                                                                                                                                                                                                                                                                                                                                                                                                                                                                                                                                                                                                                                                                                                                                                                                                                                                                                                                                                                                                                                                                                                                                                                                                                                                                                                                                                                                                                                                                                                                                                                                                                                                                                                                                                                                                                                                                                                                                                                                               |
| Safety standard                                                            |                                          | UN38.3,IEC62619,CE                                                                                                                                                                                                                                                                                                                                                                                                                                                                                                                                                                                                                                                                                                                                                                                                                                                                                                                                                                                                                                                                                                                                                                                                                                                                                                                                                                                                                                                                                                                                                                                                                                                                                                                                                                                                                                                                                                                                                                                                                                                                                                             |
| IP<br>—                                                                    | Degree                                   | IP20                                                                                                                                                                                                                                                                                                                                                                                                                                                                                                                                                                                                                                                                                                                                                                                                                                                                                                                                                                                                                                                                                                                                                                                                                                                                                                                                                                                                                                                                                                                                                                                                                                                                                                                                                                                                                                                                                                                                                                                                                                                                                                                           |
| 66<br>603<br>57,3<br>54,2<br>(A)96<br>44,3<br>41,3<br>38,3<br>35,3<br>31,3 | 8                                        | Cycle life vervus DOD and temperture at 0.2C  7500  7500  7500  7500  7500  7500  7500  7500  7500  7500  7500  7500  7500  7500  7500  7500  7500  7500  7500  7500  7500  7500  7500  7500  7500  7500  7500  7500  7500  7500  7500  7500  7500  7500  7500  7500  7500  7500  7500  7500  7500  7500  7500  7500  7500  7500  7500  7500  7500  7500  7500  7500  7500  7500  7500  7500  7500  7500  7500  7500  7500  7500  7500  7500  7500  7500  7500  7500  7500  7500  7500  7500  7500  7500  7500  7500  7500  7500  7500  7500  7500  7500  7500  7500  7500  7500  7500  7500  7500  7500  7500  7500  7500  7500  7500  7500  7500  7500  7500  7500  7500  7500  7500  7500  7500  7500  7500  7500  7500  7500  7500  7500  7500  7500  7500  7500  7500  7500  7500  7500  7500  7500  7500  7500  7500  7500  7500  7500  7500  7500  7500  7500  7500  7500  7500  7500  7500  7500  7500  7500  7500  7500  7500  7500  7500  7500  7500  7500  7500  7500  7500  7500  7500  7500  7500  7500  7500  7500  7500  7500  7500  7500  7500  7500  7500  7500  7500  7500  7500  7500  7500  7500  7500  7500  7500  7500  7500  7500  7500  7500  7500  7500  7500  7500  7500  7500  7500  7500  7500  7500  7500  7500  7500  7500  7500  7500  7500  7500  7500  7500  7500  7500  7500  7500  7500  7500  7500  7500  7500  7500  7500  7500  7500  7500  7500  7500  7500  7500  7500  7500  7500  7500  7500  7500  7500  7500  7500  7500  7500  7500  7500  7500  7500  7500  7500  7500  7500  7500  7500  7500  7500  7500  7500  7500  7500  7500  7500  7500  7500  7500  7500  7500  7500  7500  7500  7500  7500  7500  7500  7500  7500  7500  7500  7500  7500  7500  7500  7500  7500  7500  7500  7500  7500  7500  7500  7500  7500  7500  7500  7500  7500  7500  7500  7500  7500  7500  7500  7500  7500  7500  7500  7500  7500  7500  7500  7500  7500  7500  7500  7500  7500  7500  7500  7500  7500  7500  7500  7500  7500  7500  7500  7500  7500  7500  7500  7500  7500  7500  7500  7500  7500  7500  7500  7500  7500  7500  7500  7500  7500  7500  7500  7500  7500  75 |
|                                                                            | 0.2C CC-CV charge charavteristic         | Self-discharge characteristic                                                                                                                                                                                                                                                                                                                                                                                                                                                                                                                                                                                                                                                                                                                                                                                                                                                                                                                                                                                                                                                                                                                                                                                                                                                                                                                                                                                                                                                                                                                                                                                                                                                                                                                                                                                                                                                                                                                                                                                                                                                                                                  |
| 64<br>60<br>(V)aggalo(V)<br>44<br>44                                       | 03 U U U U U U U U U U U U U U U U U U U | 110<br>100<br>100<br>100<br>100<br>100<br>100<br>100                                                                                                                                                                                                                                                                                                                                                                                                                                                                                                                                                                                                                                                                                                                                                                                                                                                                                                                                                                                                                                                                                                                                                                                                                                                                                                                                                                                                                                                                                                                                                                                                                                                                                                                                                                                                                                                                                                                                                                                                                                                                           |
|                                                                            | Charge capacity/Discharing capacity(%)   | Storage time (months)                                                                                                                                                                                                                                                                                                                                                                                                                                                                                                                                                                                                                                                                                                                                                                                                                                                                                                                                                                                                                                                                                                                                                                                                                                                                                                                                                                                                                                                                                                                                                                                                                                                                                                                                                                                                                                                                                                                                                                                                                                                                                                          |